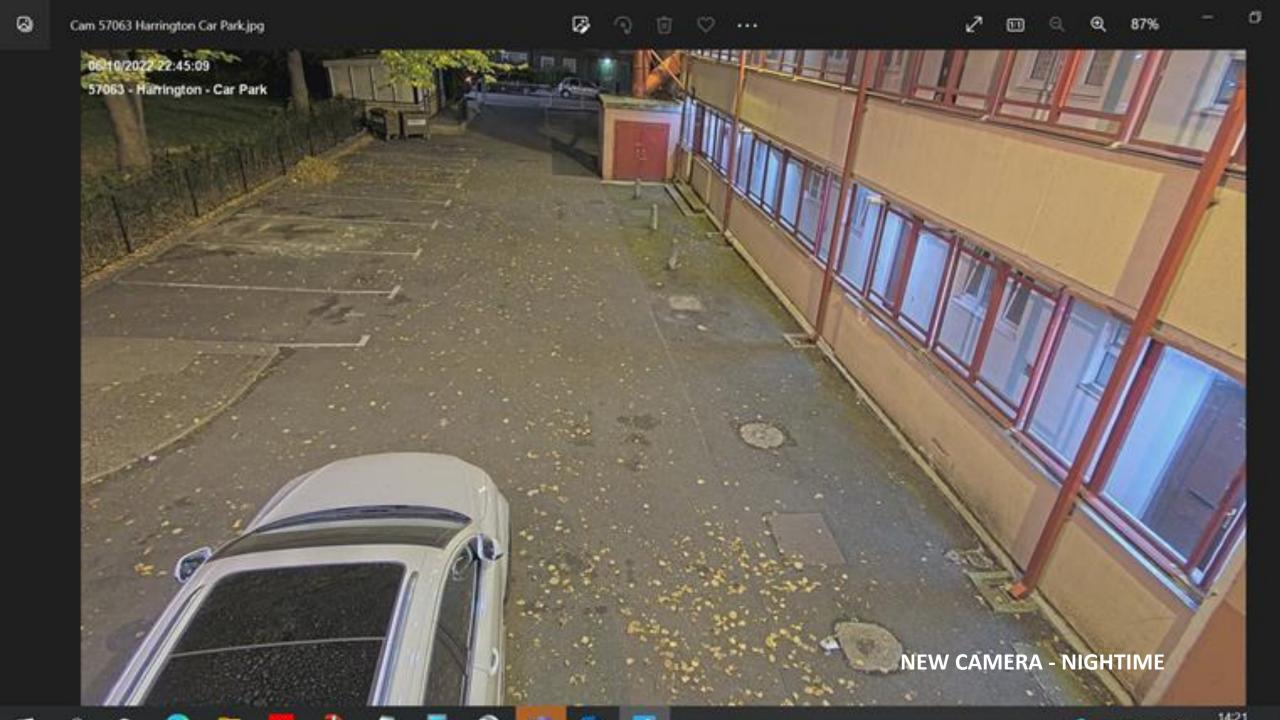

### Benefits already evidenced through new network

- Camera quality and images very good low light images very clear
- Stable transmission no drop outs
- Secure roof top equipment, secure server room, secure data
- All footage viewed and downloadable instantly via new control room
- There follows a couple of images from the old cameras and some from the new