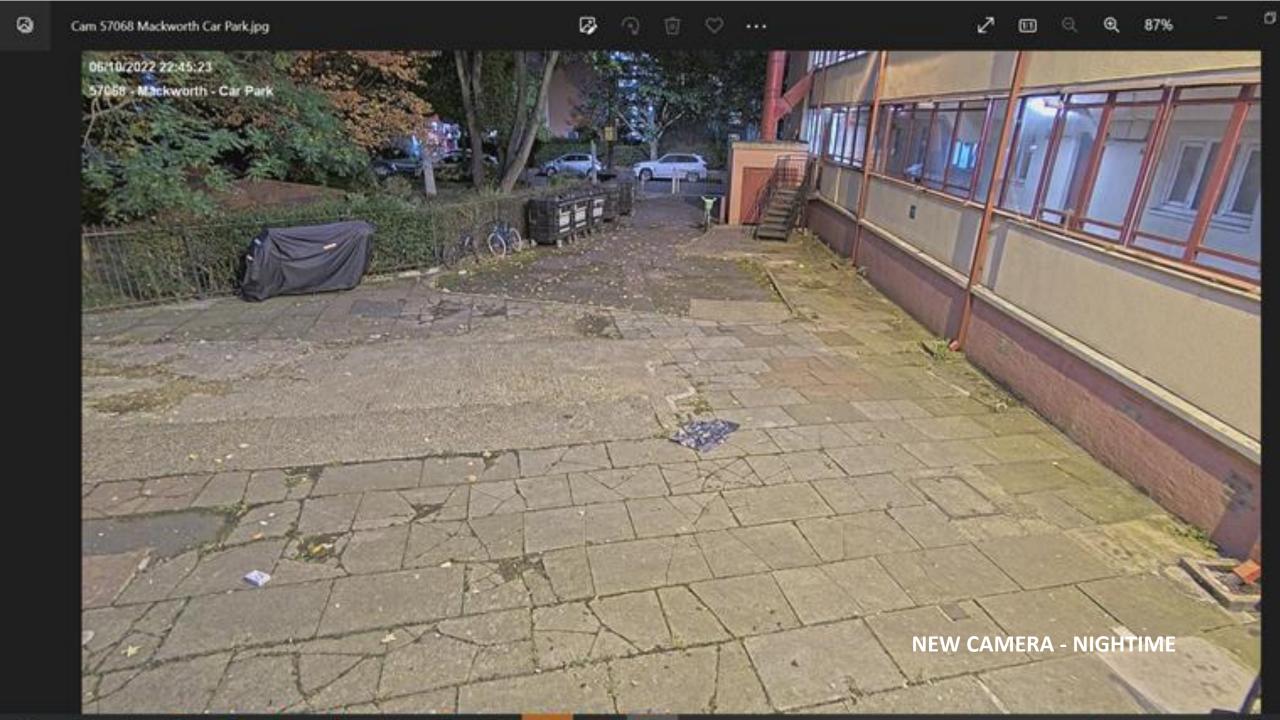

### Benefits already evidenced through new network

- Camera quality and images very good low light images very clear
- Stable transmission no drop outs
- Secure roof top equipment, secure server room, secure data
- All footage viewed and downloadable instantly via new control room
- There follows a couple of images from the old cameras and some from the new