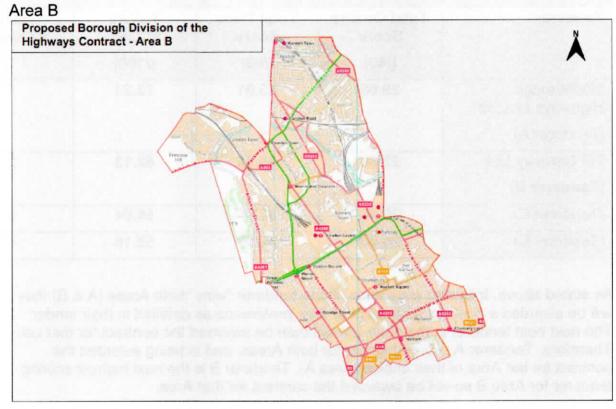

## Q4: What areas does the contract for Area A cover, and what areas does the contract for Area B cover?

The tables and maps below have been provided to show the areas covered by Area A and Area B.

Area A

Area B

| Word State States of the | Percent of  | West in Contract Area |
|--------------------------|-------------|-----------------------|
| Bloomsbury               | 1,236,576.2 | 100                   |
| Camden Square            | 466,538.8   | 100                   |
| Camden Town              | 420,045.6   | 69.4                  |
| Holborn and Covent       |             |                       |
| Garden                   | 1,109,447.4 | 100                   |
| Kentish Town South       | 512,902.9   | 62.4                  |
| Kings Cross              | 1,078,222.0 | 100                   |
| Primrose Hill            | 453,207.1   | 34                    |
| Regents Park             | 1,350,132.2 | 100                   |
| St Pancras and Somers    |             |                       |
| Town                     | 824,695.6   | 100                   |